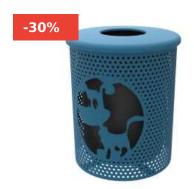

#### **DOG PARK TRASH CAN WITH LID**

Download:

Product Spec Sheet - Download

**Read More** 

**SKU:** DOG12-D-00-000 **Price:** \$1,086.00 \$760.00

-17%