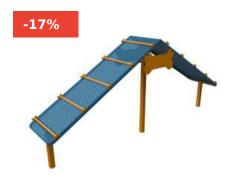

### **DOG CLIMBER RAMP**

Read More

**SKU:** DOG09-PP-00-000 **Price:** \$4,433.90 \$3,697.00

-17%