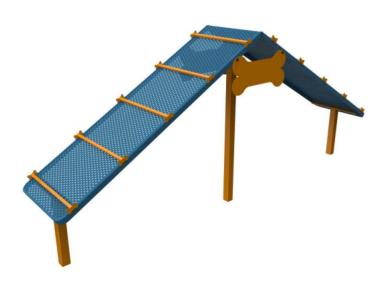

### **DOG CLIMBER RAMP**

Read More

**SKU:** DOG09-PP-00-000 **Price:** \$4,433.90 \$3,697.00

-17%