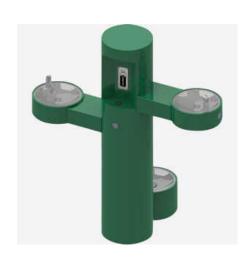

# BI-LEVEL PEDESTAL OUTDOOR DRINKING FOUNTAIN WITH BOTTLE FILLER

Downloads:

<u>Installation File - Download</u> <u>Product Spec Sheet - Download</u>

Read More SKU: GYQ84 Price: \$5,313.00