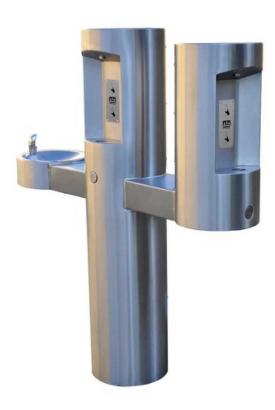

## BI-LEVEL PEDESTAL DRINKING FOUNTAIN, BOTTLE FILLER & PET FOUNTAIN

Downloads:

<u>Installation File - Download</u> <u>Product Spec Sheet - Download</u>

Read More

**SKU:** GYQ84-PF **Price:** \$6,610.00