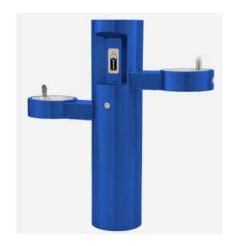

# PEDESTAL WATER DRINKING FOUNTAIN WITH BOTTLE FILLER

Downloads:

<u>Installation File - Download</u> <u>Product Spec Sheet - Download</u>

Read More

**SKU:** GYM74 **Price:** \$4,764.00