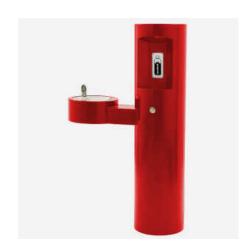

# PEDESTAL WATER DRINKING FOUNTAIN WITH BOTTLE FILLER

Downloads:

<u>Installation File - Download</u> <u>Product Spec Sheet - Download</u>

Read More

**SKU:** GYM74 **Price:** \$4,764.00