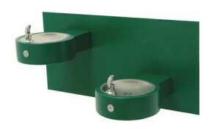

# BI-LEVEL ROUND STAINLESS STEEL WALL MOUNTED DRINKING FOUNTAIN

Downloads:

<u>Product Spec Sheet - Download</u> <u>Install Files - Download</u>

**Read More** 

**SKU:** GRD65-BP6 **Price:** \$3,914.00