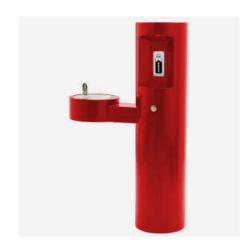

# ROUND CONCRETE OUTDOOR PEDESTAL DRINKING FOUNTAIN

Downloads:

<u>Product Spec Sheet - Download</u> <u>Installation file - Download</u>

Read More SKU: GUF99 Price: \$2,712.00