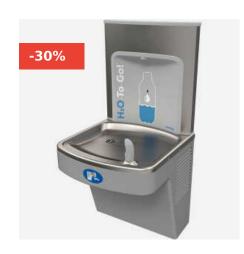

### **ROUND DRINKING FOUNTAINS**

WALL MOUNT SENSORED WATER COOLER WITH H2O TO GO! SENSOR ACTIVATED BOTTLE FILLER - A171.8-UG-SOC-BF

Read More

**SKU:** A171.8-UG-SOC-1 **Price:** \$2,659.00 \$1,862.00