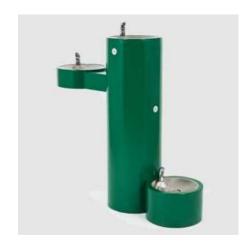

# BI-LEVEL PEDESTAL OUTDOOR DRINKING FOUNTAIN WITH BOTTLE FILLER

Downloads:

<u>Installation File - Download</u> <u>Product Spec Sheet - Download</u>

Read More SKU: GYQ84 Price: \$5,313.00