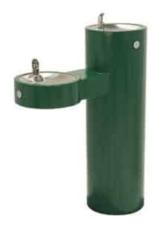

# PEDESTAL WATER DRINKING FOUNTAIN WITH BOTTLE FILLER

Downloads:

<u>Installation File - Download</u> <u>Product Spec Sheet - Download</u>

Read More SKU: GYM74 Price: \$4,764.00

# PEDESTAL DRINKING FOUNTAIN WITH BOTTLE FILLER & PET BOWL

Downloads:

<u>Installation File - Download</u> <u>Product Spec Sheet - Download</u>

Read More

**SKU:** GYM74-PF **Price:** \$6,061.00