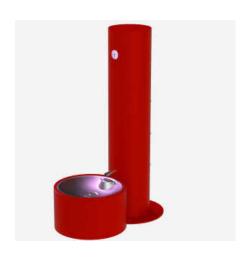

### PET DRINKING FOUNTAIN

Downloads:

<u>Product Spec Sheet - Download</u> <u>Installation File - Download</u>

Read More SKU: M-PM34 Price: \$2,313.00