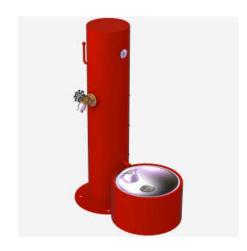

# DELUXE PET DRINKING FOUNTAIN WITH BIBB

Downloads:

<u>Product Spec Sheet - Download</u> <u>Installation File - Download</u>

Read More SKU: M-PM14 Price: \$3,061.00