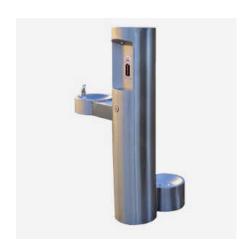

# PEDESTAL WATER DRINKING FOUNTAIN WITH BOTTLE FILLER

Downloads:

<u>Installation File - Download</u> <u>Product Spec Sheet - Download</u>

Read More SKU: GYM74 Price: \$4,764.00