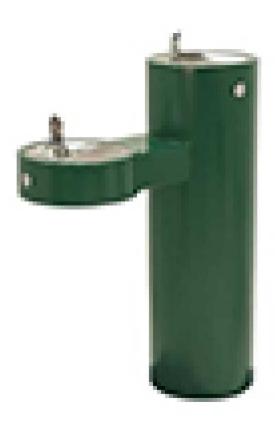

# ROUND CONCRETE OUTDOOR PEDESTAL DRINKING FOUNTAIN

Downloads:

<u>Product Spec Sheet - Download</u> <u>Installation file - Download</u>

Read More SKU: GUF99 Price: \$2,712.00