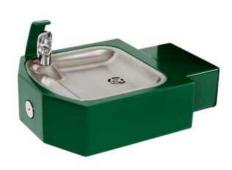

# ROUND STAINLESS STEEL WALL MOUNTED DRINKING FOUNTAIN

Downloads:

<u>Product Spec Sheet - Download</u> <u>Installation File - Download</u>

Read More SKU: GRC75 Price: \$2,079.00