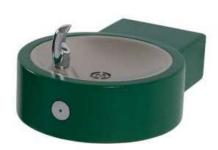

# ROUND STAINLESS STEEL WALL MOUNTED DRINKING FOUNTAIN

Downloads:

<u>Product Spec Sheet - Download</u> <u>Installation File - Download</u>

Read More SKU: GRC75 Price: \$2,079.00