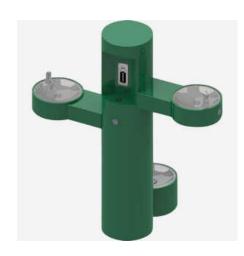

# BI-LEVEL PEDESTAL DRINKING FOUNTAIN, BOTTLE FILLER & PET FOUNTAIN

Downloads:

<u>Installation File - Download</u> <u>Product Spec Sheet - Download</u>

**Read More** 

**SKU:** GYQ84-PF **Price:** \$6,610.00