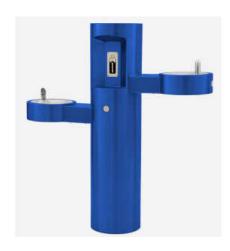

# BI-LEVEL PEDESTAL OUTDOOR DRINKING FOUNTAIN WITH BOTTLE FILLER

Downloads:

<u>Installation File - Download</u> <u>Product Spec Sheet - Download</u>

Read More SKU: GYQ84 Price: \$5,313.00