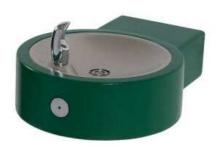

### **ROUND STAINLESS STEEL WALL MOUNTED DRINKING FOUNTAIN**

Downloads:

Product Spec Sheet - Download Installation File - Download

Read More SKU: GRC75 **Price:** \$2,079.00