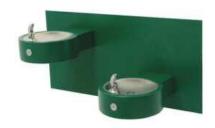

# BI-LEVEL ROUND STAINLESS STEEL WALL MOUNTED DRINKING FOUNTAIN

Downloads:

<u>Product Spec Sheet - Download</u> <u>Install Files - Download</u>

**Read More** 

**SKU:** GRD65-BP6 **Price:** \$3,914.00