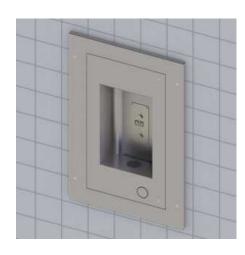

### **RECESSED OUTDOOR BOTTLE FILLER**

Downloads:

**Product Spec Sheet - Download** Installation File - Download

**Read More** SKU: M-OBR4 **Price:** \$3,704.00