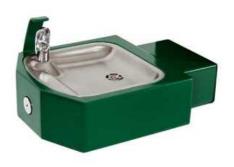

# WALL MOUNTED OUTDOOR DRINKING FOUNTAIN

Downloads:

<u>Product Specs - Download</u> <u>Installation File - Download</u>

Read More SKU: GWB24 Price: \$1,566.00