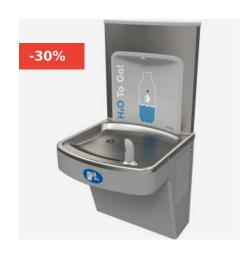

## **WALL MOUNT WATER FOUNTAINS**

WALL MOUNT SENSORED WATER COOLER WITH H2O TO GO! SENSOR ACTIVATED BOTTLE FILLER - A171.8-UG-SOC-BF

Read More

**SKU:** A171.8-UG-SOC-1 **Price:** \$2,659.00 \$1,862.00