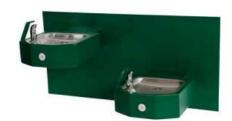

# BI-LEVEL SQUARE STAINLESS STEEL WALL MOUNTED DRINKING FOUNTAIN

Downloads:

<u>Product Spec Sheet - Download</u> <u>Installation File - Download</u>

**Read More** 

**SKU:** GSD75-BP6 **Price:** \$4,113.00