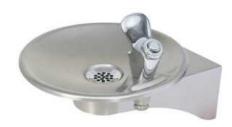

# SQUARE STAINLESS STEEL WALL MOUNTED DRINKING FOUNTAIN

Downloads:

<u>Product Spec Sheet - Download</u> <u>Installation Files - Download</u>

Read More SKU: GSC55 Price: \$2,049.00