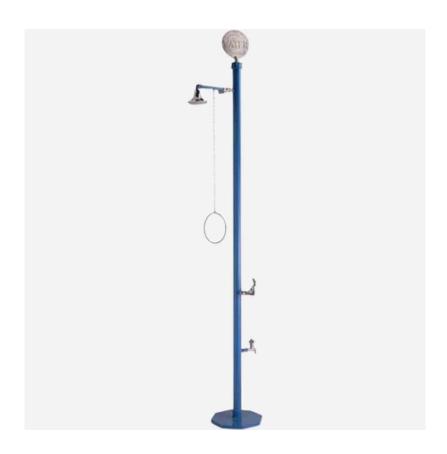

### **POOL AND BEACH SHOWER WITH BUBBLER AND FOOT SPRAY**

Downloads

Product Spec Sheet - Download Installation File - Download

**Read More** SKU: M-PBF17

**Price:** \$3,500.00