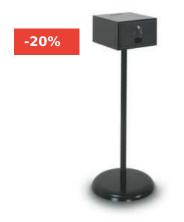

# TWO SECURITY MAILBOX AND POST - M1-LT

**Read More** 

**SKU:** M1LT-2-1

**Price:** \$800.00 \$560.00