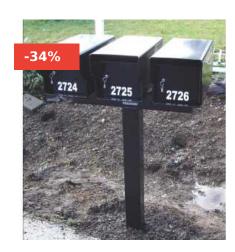

# THREE SECURITY MAILBOX - LARGE HEAVY DUTY

Read More

**SKU:** LargeMailbox-3

**Price:** \$1,745.93 \$1,155.00