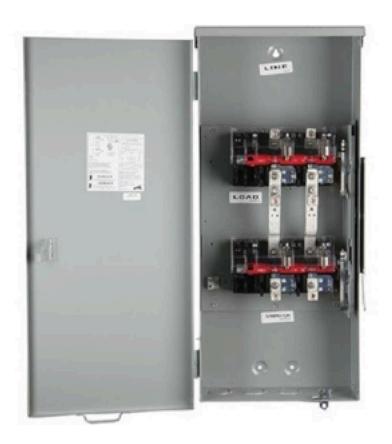

### MIDWEST GE GS3262G 3-PHASE LIGHT DUTY TRANSFER SWITCH, 120/240/600 VAC, 200 A

### **Download**

Product Spec Sheet - Download

Read More SKU: GS3262G

Price: \$858.00 \$601.00