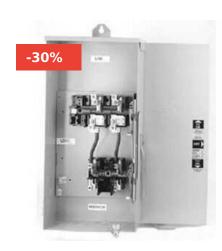

## MIDWEST GS1101B12UL HD TRANSFER SWITCH 100/100A 2P 120/240V STE

### **Download**

<u>Product Cut Sheet - Download</u> <u>Product Spec Sheet - Download</u>

**Read More** 

**SKU:** GS1101B12UL **Price:** \$653.00 \$457.00