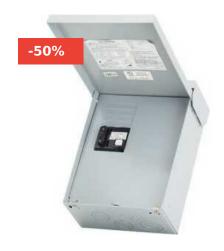

# MIDWEST 240V SPA PANEL GFCI BOX / DISCONNECT - UP TO 60A LOAD - UG412RMW260

#### **Download**

<u>Product Cut Sheet - Download</u> <u>Product Spec Sheet - Download</u>

**Read More** 

**SKU:** UG412RMW260 **Price:** \$420.00 \$210.00