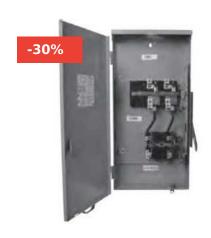

## MIDWEST GS1202B20UL HD TRANSFER SWITCH 200/200A 2P 120/240V STE

#### **Download**

<u>Product Cut Sheet - Download</u> <u>Product Spec Sheet - Download</u>

**Read More** 

**SKU:** GS1201B20UL **Price:** \$806.00 \$564.00