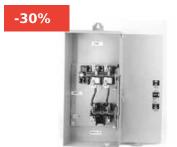

## MIDWEST GS3161G 1-PHASE LIGHT DUTY TRANSFER SWITCH, 120/240 VAC, 100 A

### **Download**

Product Spec Sheet - Download

Read More

**SKU:** GS3161G

Price: \$340.00 \$238.00