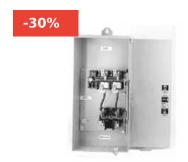

### MIDWEST GE GS3262G 3-PHASE LIGHT DUTY TRANSFER SWITCH, 120/240/600 VAC, 200 A

### **Download**

Product Spec Sheet - Download

Read More SKU: GS3262G

Price: \$858.00 \$601.00