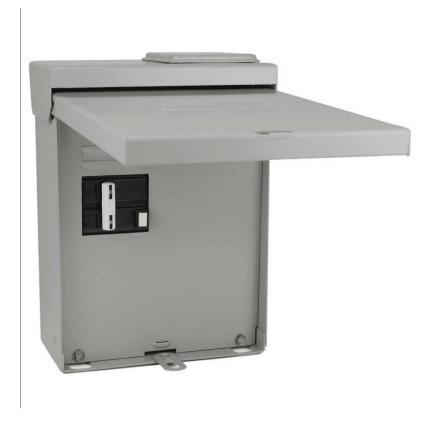

# MIDWEST 240V SPA PANEL GFCI BOX / DISCONNECT - UP TO 60A LOAD - UG412RMW260

#### **Download**

<u>Product Cut Sheet - Download</u> <u>Product Spec Sheet - Download</u>

**Read More** 

**SKU:** UG412RMW260 **Price:** \$420.00 \$210.00