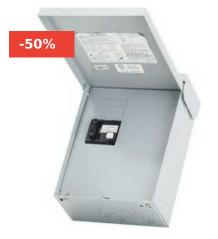

### MIDWEST 240V SPA PANEL GFCI BOX / DISCONNECT - UP TO 60A LOAD -UG412RMW260

#### Download

Product Cut Sheet - Download Product Spec Sheet - Download

Read More SKU: UG412RMW260 Price: \$420.00 \$210.00 Outdoorsiness.com Page: 3 Commercial Site Amenities, Rv Pedestals, Pool Furniture and more