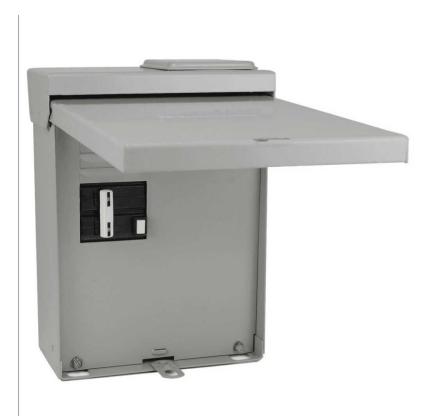

### MIDWEST 240V SPA PANEL GFCI BOX / DISCONNECT - UP TO 60A LOAD -UG412RMW260

#### Download

Product Cut Sheet - Download Product Spec Sheet - Download

Read More SKU: UG412RMW260 Price: \$420.00 \$210.00 Outdoorsiness.com Page: 3 Commercial Site Amenities, Rv Pedestals, Pool Furniture and more