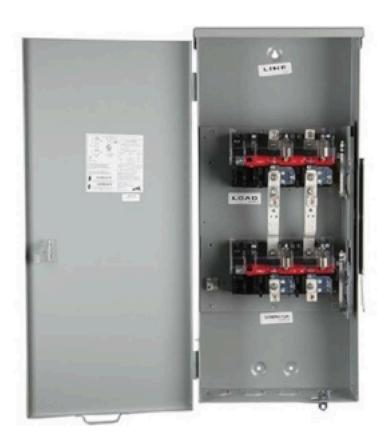

### MIDWEST GE GS3262G 3-PHASE LIGHT DUTY TRANSFER SWITCH, 120/240/600 VAC, 200 A

### **Download**

Product Spec Sheet - Download

Read More

**SKU:** GS3262G

Price: \$858.00 \$601.00