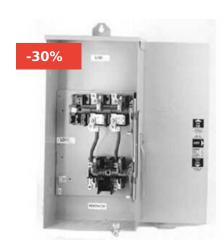

# MIDWEST GS1101B12UL HD TRANSFER SWITCH 100/100A 2P 120/240V STE

#### **Download**

<u>Product Cut Sheet - Download</u> <u>Product Spec Sheet - Download</u>

**Read More** 

**SKU:** GS1101B12UL **Price:** \$653.00 \$457.00