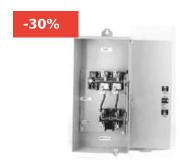

## MIDWEST GS3161G 1-PHASE LIGHT DUTY TRANSFER SWITCH, 120/240 VAC, 100 A

#### **Download**

Product Spec Sheet - Download

Read More

**SKU:** GS3161G

Price: \$340.00 \$238.00