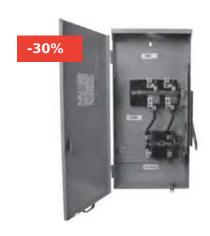

## MIDWEST GS1202B20UL HD TRANSFER SWITCH 200/200A 2P 120/240V STE

#### **Download**

<u>Product Cut Sheet - Download</u> <u>Product Spec Sheet - Download</u>

Read More

**SKU:** GS1201B20UL **Price:** \$806.00 \$564.00