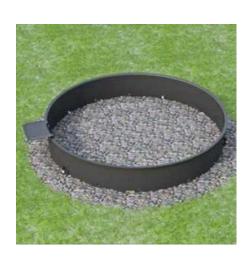

## FIRE RING - 32 INCH COMMERCIAL FIRE RING - NO GRATE

**Read More** 

**SKU:** CD-FX-30 **Price:** \$162.00