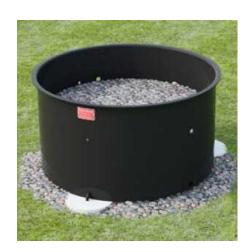

### **HEAVY DUTY COMMERCIAL FIRE RING - 32 INCH - NO GRATE - 18 IN TALL**

Minimum order quantity = 4\*

Read More

**SKU:** CD-FX-30-18 **Price:** \$328.00

#### Н

Heavy Duty Commercial Fire Ring - 32 inch - No Grate - 18 in Tall  $\, 3 \,$ 

Heavy Duty Fire Ring - 48 inch Commercial 4

Heavy Duty Fire Ring - 56 inch Commercial 2