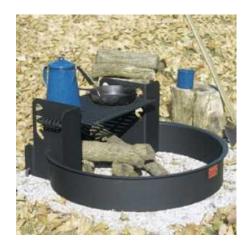

# FIRE RING - 32 IN COMMERCIAL - TILT GRATE

Minimum order quantity = 4\*

Read More SKU: CD-FA-30 Price: \$243.50