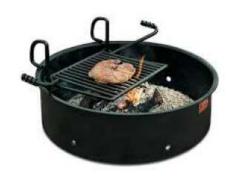

#### **FIRE RING 32 INCH WITH SWIVEL GRATE**

**Minimum order quantity = 4\*** 

Read More SKU: FSWBH Price: \$220.00