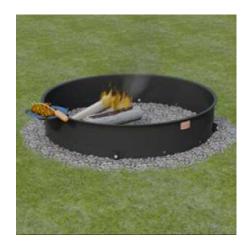

## FIRE RING - 32 INCH COMMERCIAL FIRE RING - NO GRATE

**Read More** 

**SKU:** CD-FX-30 **Price:** \$162.00