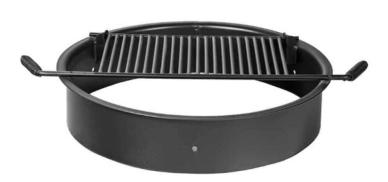

#### **FIRE RING 32 INCH WITH SWIVEL GRATE**

**Minimum order quantity = 4\*** 

Read More SKU: FSWBH Price: \$220.00

Fire Ring 32 Inch With Swivel Grate 5