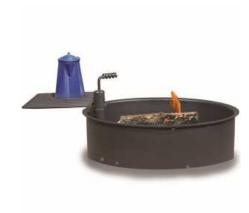

# FIRE RING - 32 INCH COMMERCIAL - ADJUSTABLE PLATFORM GRATE

Minimum order quantity = 4\*

Read More **SKU:** CDL-32 **Price:** \$237.00