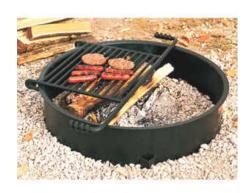

#### **FIRE RING 32 INCH WITH SWIVEL GRATE**

**Minimum order quantity = 4\*** 

Read More SKU: FSWBH Price: \$220.00