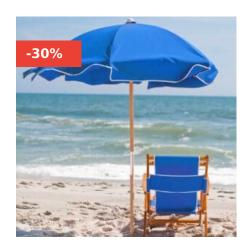

#### FRANKFORD SOLAR REFLECTIVE FIBERGLASS 6' FOOT WIDE HEXAGON MANUAL TILT BEACH UMBRELLA

Read More SKU: FT101

**Price:** \$159.98 \$79.99