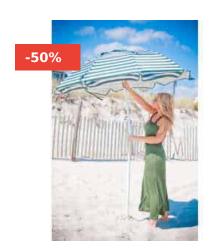

# FRANKFORD AVALON FIBERGLASS BEACH 7.5 FOOT WIDE OCTAGON MANUAL LIFT UMBRELLA

Read More

**SKU:** 844FAP

**Price:** \$559.57 \$497.17