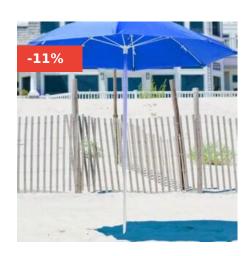

### FRANKFORD AVALON FIBERGLASS BEACH 7.5 FOOT WIDE OCTAGON MANUAL LIFT UMBRELLA

Read More SKU: 844FWB

**Price:** \$505.00 \$353.60