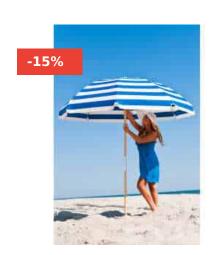

#### FRANKFORD SOLAR REFLECTIVE FIBERGLASS 6' FOOT WIDE HEXAGON MANUAL TILT BEACH UMBRELLA

Read More SKU: FT101

**Price:** \$159.98 \$79.99