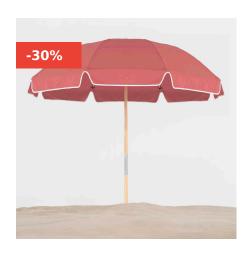

#### FRANKFORD EMERALD COAST ASH WOOD 7.5 FOOT WIDE OCTAGON MANUAL LIFT **BEACH UMBRELLA**

Read More **SKU:** 845W

**Price:** \$355.00 \$301.75