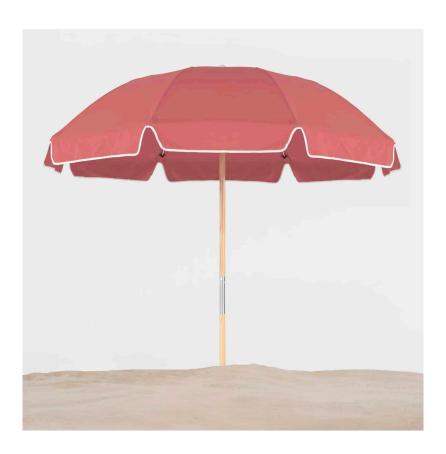

#### FRANKFORD EMERALD COAST ASH WOOD 7.5 FOOT WIDE OCTAGON MANUAL LIFT **BEACH UMBRELLA**

Read More **SKU:** 845W

**Price:** \$355.00 \$301.75