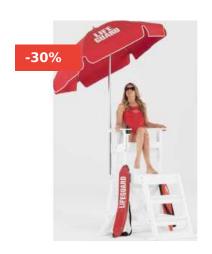

# FRANKFORD LIFEGUARD UMBRELLA ALUMINUM 6.5 FOOT WIDE HEXAGON MANUAL TILT UMBRELLA

**Read More** 

**SKU:** 639AT-L

Price: \$400.00 \$279.99