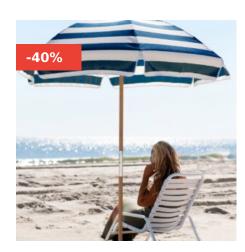

### FRANKFORD SHADE STAR ASH WOOD 6.5' FOOT HEXAGON BEACH UMBRELLA

Read More

**SKU:** 639SS

Price: \$300.00 \$179.99