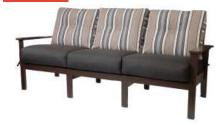

### **KINGSTON DEEP SEATING PATIO SOFA**

**Read More** 

**SKU:** W24355

**Price:** \$3,136.00 \$2,195.00