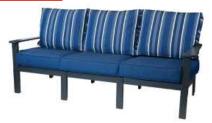

### **KINGSTON DEEP SEATING PATIO SOFA**

**Read More** 

**SKU:** W24355

**Price:** \$3,136.00 \$2,195.00