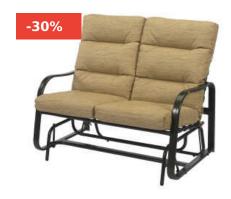

## WINDWARD SONATA CUSHION LOVESEAT GLIDER

Read More

**SKU:** W64285

**Price:** \$2,141.00 \$1,499.00