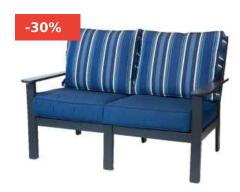

## KINGSTON DEEP SEATING PATIO LOVESEAT

Read More

**SKU:** W24255

**Price:** \$2,294.00 \$1,606.00