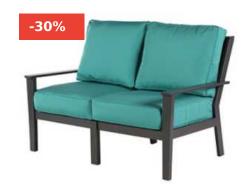

## WINDWARD DESIGN GROUP SKYWAY DEEP SEATING ALUMINUM CUSHION LOVESEAT

Read More

**SKU:** W61255

**Price:** \$2,570.00 \$1,799.00