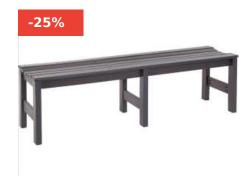

## WINDWARD DESIGN GROUP BENCHES MARINE GRADE POLYMER 48" DINING BENCH

Read More

**SKU:** W4499-48

Price: \$1,240.00 \$930.00