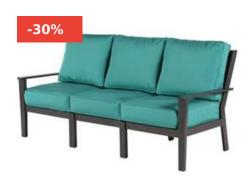

### WINDWARD SKYWAY DEEP SEATING SOFA

Read More

**SKU:** W61355

Price: \$3,708.00 \$2,596.00