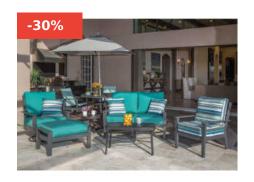

## WINDWARD SIENNA MGP DEEP SEATING LOVESEAT AND LOUNGE CHAIR OUTDOOR FURNITURE SET

**Read More** 

**SKU:** SIENNA-2

**Price:** \$9,761.00 \$6,833.00