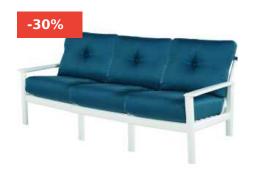

# OCEANIC COMMERCIAL DEEP SEATING PATIO SOFA- ALUMINUM WITH TEAK ACCENTS

Read More

**SKU:** CD-PL-SF

**Price:** \$3,085.00 \$1,851.00

-30%