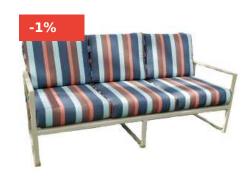

## ATLANTIS CUSHION COUCH DEEP SEATING

Read More

SKU: IC-D355CU

**Price:** \$2,526.56 \$2,492.00

## ATLANTIS CUSHION COUCH DEEP SEATING

Read More

**SKU:** AT-355CU

**Price:** \$3,350.00 \$3,125.00