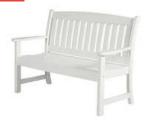

# WINDWARD DESIGN GROUP BENCHES MARINE GRADE POLYMER 60" DINING BENCH

Read More

**SKU:** W4499-60

**Price:** \$1,240.00 \$930.00

## WINDWARD DESIGN GROUP BENCHES MARINE GRADE POLYMER 48" DINING BENCH

Read More

**SKU:** W4499-48

Price: \$1,240.00 \$930.00

# WINDWARD DESIGN GROUP BENCHES MARINE GRADE POLYMER 48" CLASSIC PORCH BENCH

Read More

**SKU:** W4499-48CL

**Price:** \$1,198.75 \$959.00