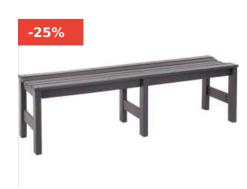

# WINDWARD DESIGN GROUP BENCHES MARINE GRADE POLYMER 60" DINING BENCH

Read More

**SKU:** W4499-60

**Price:** \$1,240.00 \$930.00