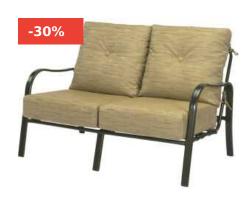

## WINDWARD SONATA CUSHION LOVESEAT GLIDER

Read More

**SKU:** W64285

**Price:** \$2,141.00 \$1,499.00