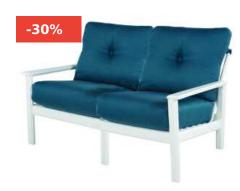

## WINDWARD MADRID DEEP SEATING CRESCENT LOVESEAT

Read More

**SKU:** W24355-1

**Price:** \$3,136.00 \$2,195.00