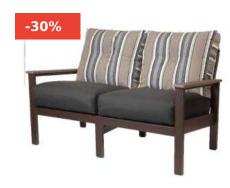

## WINDWARD MADRID DEEP SEATING CRESCENT LOVESEAT

Read More

**SKU:** W24355-1

**Price:** \$3,136.00 \$2,195.00