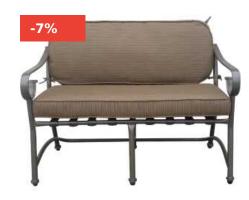

## WINDWARD SONATA CUSHION LOVESEAT GLIDER

Read More

**SKU:** W64285

**Price:** \$2,141.00 \$1,499.00