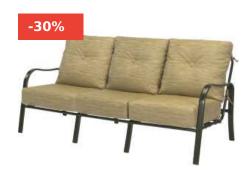

# OCEANIC COMMERCIAL DEEP SEATING PATIO SOFA- ALUMINUM WITH TEAK ACCENTS

Read More

**SKU:** CD-PL-SF

**Price:** \$3,085.00 \$1,851.00

-30%