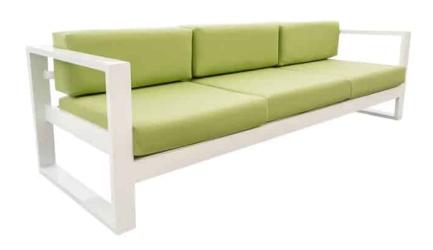

## CAPRI COMMERCIAL CUSHIONED PATIO SOFA - ALUMINUM WITH TEAK ARMS

Read More

**SKU:** CD-AMBR-SF

**Price:** \$2,683.00 \$1,610.00