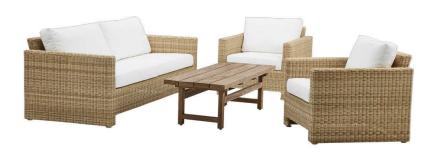

### **OCEANIC 5 PIECE COMMERCIAL DEEP SEATING PATIO CONVERSATION SET -ALUMINUM WITH TEAK ACCENTS**

Read More

**SKU:** CD-PL-Set-1

**Price:** \$6,430.00 \$3,858.00