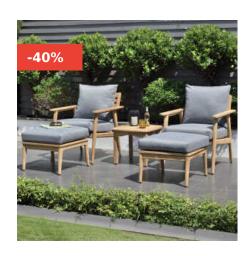

### LUCIA 2 PIECE COMMERCIAL DEEP SEATING CHAISE LOUNGE BED SET WITH TABLE - ALUMINUM & TEAK

Read More

**SKU:** CD-TPZ-SET

**Price:** \$4,885.00 \$2,931.00