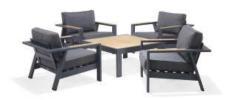

# CAPRI 4 PIECE COMMERCIAL DEEP SEATING PATIO SECTIONAL SET-ALUMINUM WITH TEAK ACCENTS

Read More

**SKU:** CD-AMBR-SET

**Price:** \$6,861.00 \$4,117.00