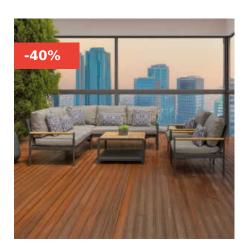

# OCEANIC 4 PIECE COMMERCIAL DEEP SEATING PATIO SOFA SET - ALUMINUM WITH TEAK ACCENTS

Read More

**SKU:** CD-PL-Set

**Price:** \$6,430.00 \$3,858.00