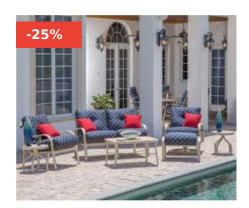

# WINDWARD SONATA DEEP SEATING LOVE SEAT AND LOUNGE CHAIR PATIO SET

**Read More** 

**SKU:** SONATA-SET2

**Price:** \$7,464.00 \$5,598.00