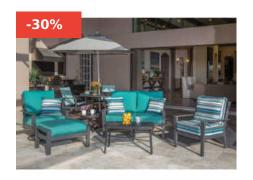

# WINDWARD SONATA DEEP SEATING LOVE SEAT AND LOUNGE CHAIR PATIO SET

**Read More** 

**SKU:** SONATA-SET2

**Price:** \$7,464.00 \$5,598.00