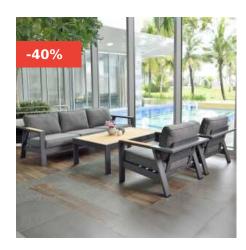

### LUCIA 2 PIECE COMMERCIAL DEEP SEATING CHAISE LOUNGE BED SET WITH TABLE - ALUMINUM & TEAK

Read More

**SKU:** CD-TPZ-SET

**Price:** \$4,885.00 \$2,931.00