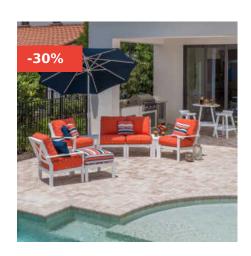

# WINDWARD SIENNA MGP DEEP SEATING LOVESEAT AND LOUNGE CHAIR OUTDOOR FURNITURE SET

Read More

**SKU:** SIENNA-2

**Price:** \$9,761.00 \$6,833.00