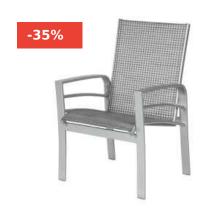

#### **SLING COMMERCIAL BALCONY CHAIR**

Read More **SKU:** SCDD75

**Price:** \$427.00 \$299.00