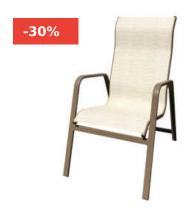

# SKYWAY DINING ARM CHAIR, SLING FABRIC WITH ALUMINUM FRAME

Read More

**SKU:** W2050

**Price:** \$423.00 \$274.99