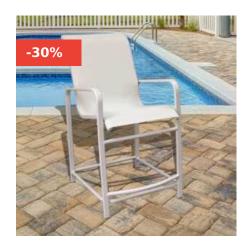

## ISLAND BREEZE POOLSIDE DINING OR LOUNGE CHAIR WITH ARMRESTS

Read More

**SKU:** I-49

Price: \$300.00 \$248.00