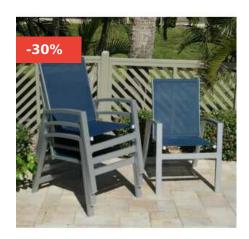

## ISLAND BREEZE POOLSIDE DINING OR LOUNGE CHAIR WITH ARMRESTS

Read More

**SKU:** I-49

Price: \$300.00 \$248.00