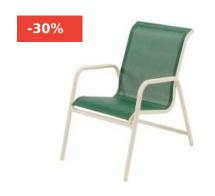

### **SLING POOL DINING ARM CHAIR**

Read More **SKU:** SRCD50

Price: \$307.00 \$215.00