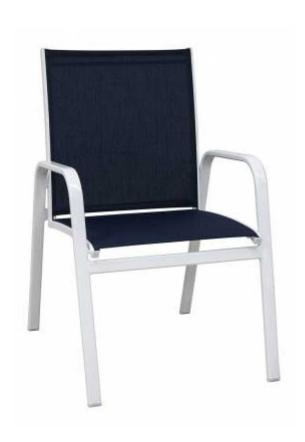

# SKYWAY DINING ARM CHAIR, SLING FABRIC WITH ALUMINUM FRAME

Read More

**SKU:** W2050

**Price:** \$423.00 \$274.99