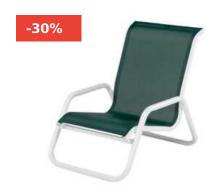

### **SLING BEACH AND SAND CHAIR**

Read More

**SKU:** SCCD40

**Price:** \$261.50 \$195.00