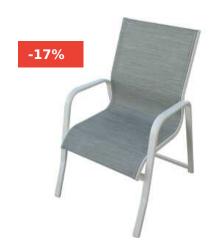

## HIGH BACK POOLSIDE DINING ARM CHAIR - SLING

**Read More** 

**SKU:** CDSR65

**Price:** \$334.00 \$234.00