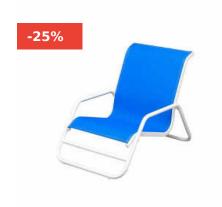

### **SLING BEACH AND SAND CHAIR**

Read More

**SKU:** SCCD40

**Price:** \$261.50 \$195.00