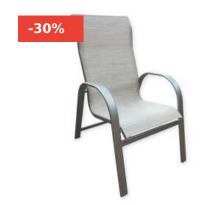

## HIGH BACK POOLSIDE DINING ARM CHAIR - SLING

**Read More** 

**SKU:** CDSR65

**Price:** \$334.00 \$234.00