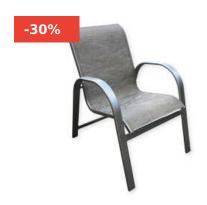

### **MODERN SLING POOLSIDE DINING CHAIR**

Read More **SKU:** SD-50

**Price:** \$377.00 \$264.00