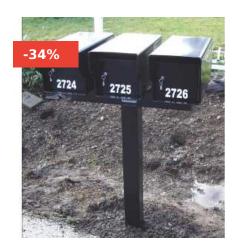

## THREE SECURITY MAILBOX AND POST - M1-LT

Read More SKU: M1LT-2

**Price:** \$1,174.50 \$825.00