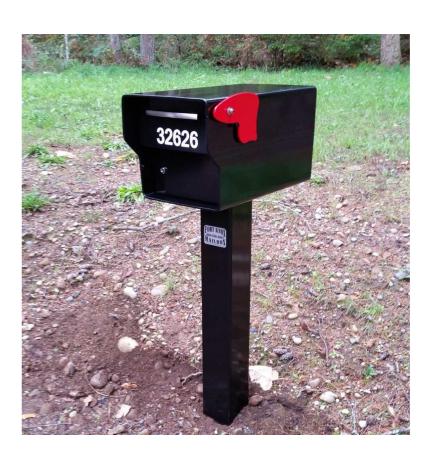

# TWO SECURITY MAILBOX AND POST - M1-LT

Read More

**SKU:** M1LT-2-1

Price: \$800.00 \$560.00