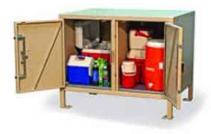

# **BEAR RESISTANT FOOD LOCKER, 25 CU. FT. - BPFL-30**

Read More SKU: BPFL-30 Price: \$1,525.00