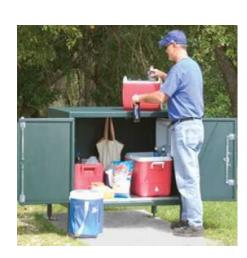

## BEAR RESISTANT FOOD LOCKER, 25 CU. FT. - BPFL-25

Read More SKU: BPFL-25 Price: \$1,360.00