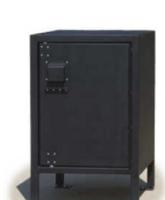

# **BEAR RESISTANT FOOD LOCKER, 15 CU. FT. - BPFL-15**

Read More SKU: BPFL-15 Price: \$1,210.00