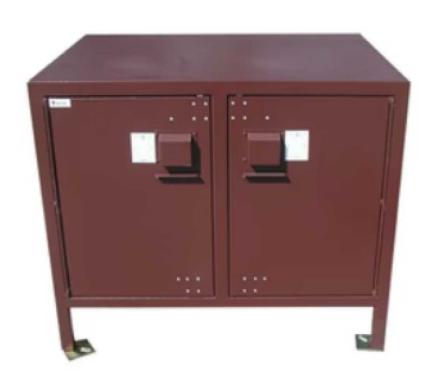

## **BEAR RESISTANT FOOD LOCKER - TWO COMPARTMENTS - BPFL-D-30**

Read More

**SKU:** BPFL-D-30 **Price:** \$1,656.00