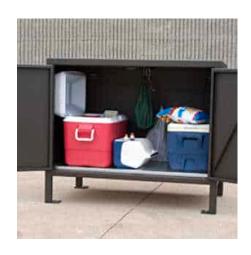

# **BEAR RESISTANT FOOD LOCKER, 15 CU. FT. - BPFL-15**

Read More SKU: BPFL-15 Price: \$1,210.00