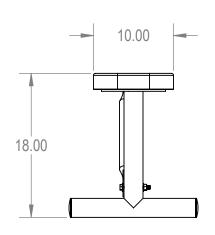

## AAdvantage Panels & Fence, Inc.

TITLE:

6Ft Rectangular Bench without Back

Portable - Expanded Metal

SIZE DWG. NO. REV **A** BRT06-A-21-000

SHEET 2 OF 3 WEIGHT:

3 2