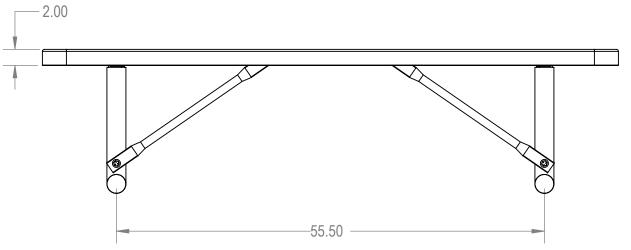

## AAdvantage Panels & Fence, Inc.

TITLE:

6Ft Rectangular Bench without Back

Portable - Expanded Metal

SIZE DWG. NO. REV **A** BRT06-A-21-000

SHEET 2 OF 3 WEIGHT:

3 2