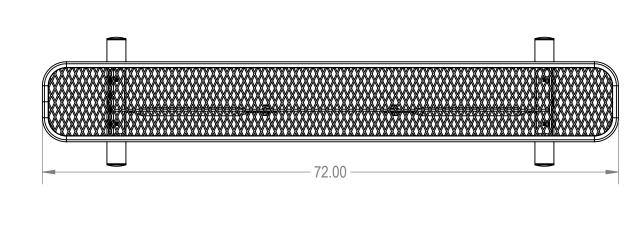

## AAdvantage Panels & Fence, Inc.

TITLE:

6Ft Rectangular Bench without Back

Portable - Expanded Metal

SIZE DWG. NO. REV **A** BRT06-A-21-000

SHEET 2 OF 3 WEIGHT:

3 2