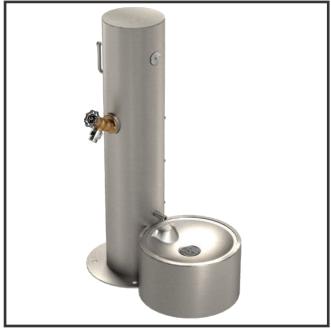

# **Pet Fountain Series**

MODEL M-PM14
PET FOUNTAIN WITH HOSE BIBB
AND HOSE HOLDER

Model M-PM14 Shown