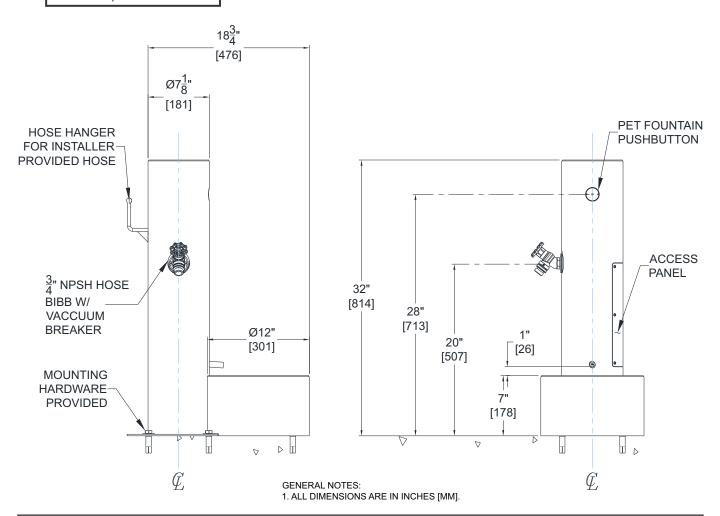

## STANDARD FEATURES

- 100 mesh inlet strainer
- Hose holder (hose furnished locally)
- Pushbutton requiring less than 5 pounds for activation
- Chrome plated hose bibb with vacuum breaker
- Stainless Steel, anti-rotation, non-squirt bubbler for pet fountain
- Vandal resistant stainless steel access panel
- 18 gage, 304 stainless steel basin
- Heavy duty, 304 stainless steel polished to a satin finish

## SUGGESTED SPECIFICATIONS

Pet fountain shall be Murdock model M-PM14. Model shall include a pet fountain, hose bibb with vacuum breaker and a hose holder. Pet fountain pushbutton shall be self-closing requiring less than 5 pounds of force to activate the internally mounted valve.

Pet fountain bubbler shall be stainless steel with a non-squirt feature and operate on a water pressure range of 20-105 psig.

Unit shall be constructed of 14 gage type 304 stainless steel polished to a satin finish with 18 gage pet fountain bowl. Bottom plate shall be 3/16" thick and include three mounting holes with two additional mounting holes for pet fountain. 1/2" expansion anchor bolts shall be furnished. All other exposed fasteners shall be vandal resistant stainless steel screws.