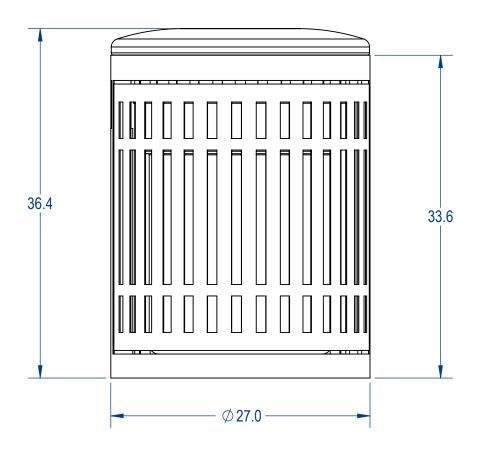

CADWorksPro Chicago, IL

www.cadworkspro.com

| Metro Trash Receptacle  |  |  |  |  |  |
|-------------------------|--|--|--|--|--|
| Flat Top Version Detail |  |  |  |  |  |

| SIZE | DWG. NO. |      | REV      |
|------|----------|------|----------|
| A    | MTR-003  |      |          |
|      | WEIGHT:  | SHEE | T 3 OF 3 |