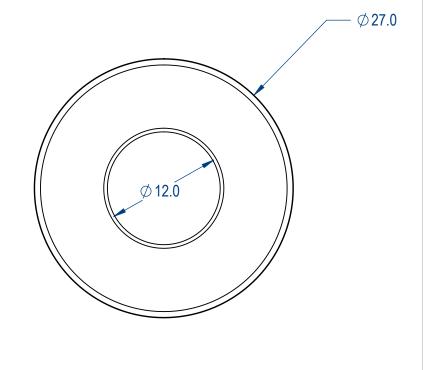

CADWorksPro Chicago, IL

www.cadworkspro.com

| Metro Trash Receptacle  |  |  |  |  |  |
|-------------------------|--|--|--|--|--|
| Flat Top Version Detail |  |  |  |  |  |

| SIZE | DWG. NO. |      | REV      |
|------|----------|------|----------|
| A    | MTR-003  |      |          |
|      | WEIGHT:  | SHEE | T 3 OF 3 |