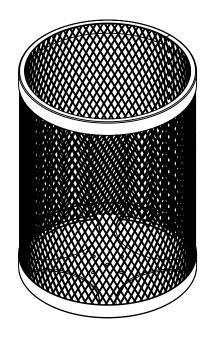

CADWorksPro Chicago, IL

www.cadworkspro.com

| IIILE:                     |
|----------------------------|
| 32 Gallon Trash Receptacle |
| Expanded Metal Version     |

SIZE DWG. NO. REV **A** RRD32-A-00-000