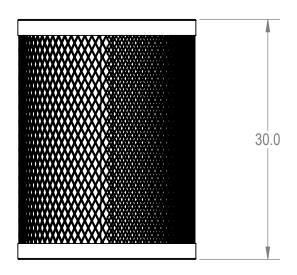

## OUTDOORS IN ESSINESS THE INFORMATION CONTAINED IN THIS DRAWING IS THE SOLE PROPERTY OF Addvantage Panels & Fence, Inc. PO Box 1790 Whitney, TX. ANY REPRODUCTION IN PART OR AS A WHOLE WITHOUT THE

## PROPRIETARY AND CONFIDENTIAL

WRITTEN PERMISSION OF Aadvantage Panels & Fence, Inc. PO Box 1790 Whitney, TX. IS PROHIBITED.

|  |              | NAME | DATE      |           |
|--|--------------|------|-----------|-----------|
|  | DRAWN        | GM   | 2/23/2016 |           |
|  | SALES APPR.  |      |           | TITLE:    |
|  | CLIENT APPR. |      |           | 32 (      |
|  | MFG APPR.    |      |           | \ \bar{\} |
|  | Q.A.         |      |           | Exp       |
|  | Design By -  |      |           |           |
|  | CADMorksDro  |      |           | SIZE      |

CADWorksP