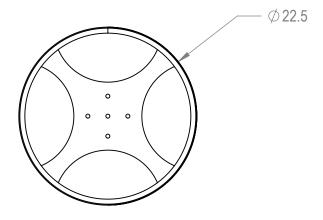

## OUTDOORS IN ESSINESS THE INFORMATION CONTAINED IN THIS DRAWING IS THE SOLE PROPERTY OF Addvantage Panels & Fence, Inc. PO Box 1790 Whitney, TX. ANY REPRODUCTION IN PART OR AS A WHOLE WITHOUT THE

## PROPRIETARY AND CONFIDENTIAL

WRITTEN PERMISSION OF Aadvantage Panels & Fence, Inc. PO Box 1790 Whitney, TX. IS PROHIBITED.

|  |              | NAME | DATE      |           |
|--|--------------|------|-----------|-----------|
|  | DRAWN        | GM   | 2/23/2016 |           |
|  | SALES APPR.  |      |           | TITLE:    |
|  | CLIENT APPR. |      |           | 32 (      |
|  | MFG APPR.    |      |           | \ \bar{\} |
|  | Q.A.         |      |           | Exp       |
|  | Design By -  |      |           |           |
|  | CADMorksDro  |      |           | SIZE      |

CADWork