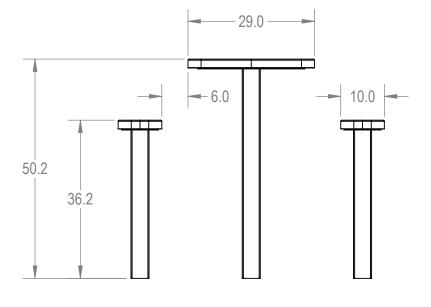

TITLE:

6' Independent Pedestal Table - Inground

**Expanded Metal Version** 

SIZE DWG. NO. TRT06-A-10-000

> SHEET 2 OF 3 WEIGHT:

OUTDOORS IN ESSINATION THE INFORMATION CONTAINED IN THIS DRAWING IS THE SOLE PROPERTY OF Addvantage Panels & Fence, Inc. PO Box 1790 Whitney, TX. ANY REPRODUCTION IN PART OR AS A WHOLE WITHOUT THE