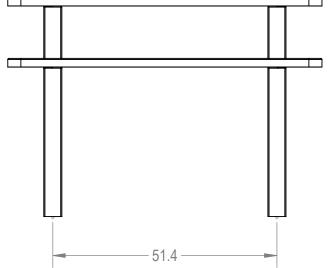

TITLE:

6' Independent Pedestal Table - Inground

**Expanded Metal Version** 

SIZE DWG. NO. TRT06-A-10-000

> SHEET 2 OF 3 WEIGHT:

OUTDOORS IN ESSINATION THE INFORMATION CONTAINED IN THIS DRAWING IS THE SOLE PROPERTY OF Addvantage Panels & Fence, Inc. PO Box 1790 Whitney, TX. ANY REPRODUCTION IN PART OR AS A WHOLE WITHOUT THE