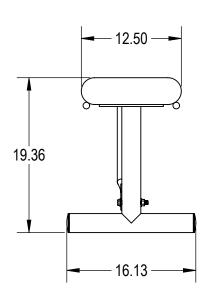

Chicago, IL

www.cadworkspro.com

| Outd | norein  | ess.com              |
|------|---------|----------------------|
| Outu | 0013111 | <del>-</del> 33.6011 |

TITLE:

6Ft Rolled Bench without Back Portable - Expanded Metal