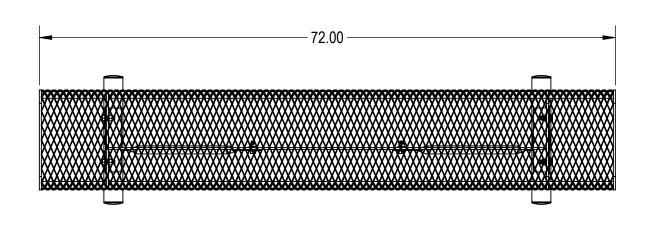

Chicago, IL

www.cadworkspro.com

| Outd | norein  | ess.com              |
|------|---------|----------------------|
| Outu | 0013111 | <del>-</del> 33.6011 |

TITLE:

6Ft Rolled Bench without Back Portable - Expanded Metal