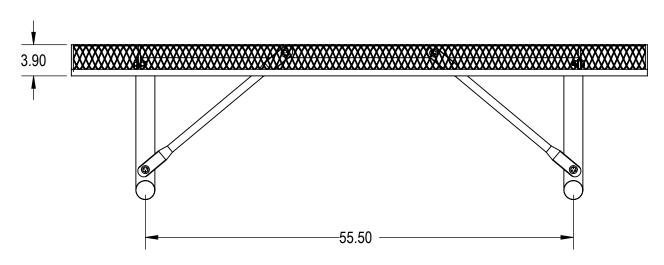

Chicago, IL

www.cadworkspro.com

| Outd | norein  | ess.com              |
|------|---------|----------------------|
| Outu | 0013111 | <del>-</del> 33.6011 |

TITLE:

6Ft Rolled Bench without Back Portable - Expanded Metal