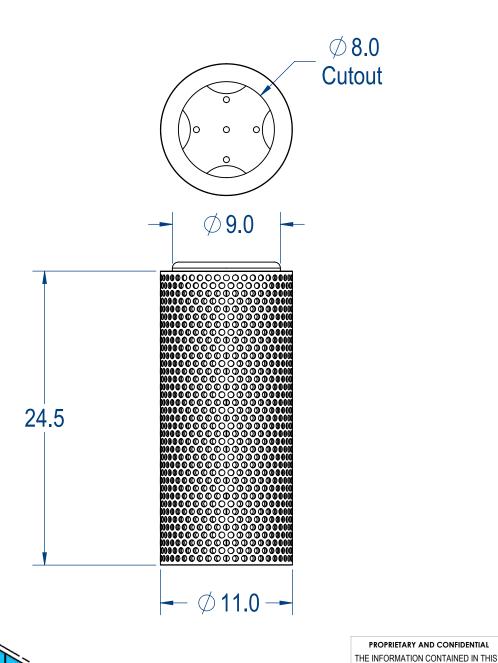

TITLE: Ash Urn

Perforated Version

SIZE DWG. NO. **REV AUP-001** WEIGHT: SHEET 1 OF 3

OUTDOORSINESSINESS

BETHE DESTINATION | DRAWING IS THE SOLE PROPERTY OF Advantage Panels & Fence, Inc. PO Box 1790 Whitney, TX. ANY REPRODUCTION IN PART OR AS A WHOLE WITHOUT THE