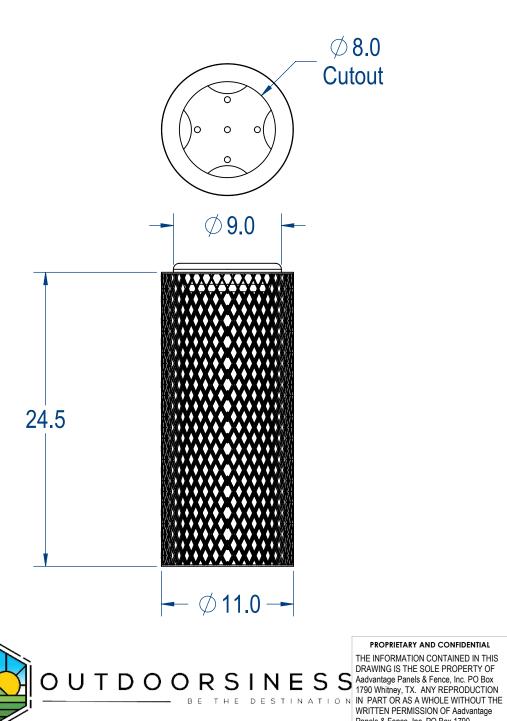

Ash Urn **Expanded Version** 

SIZE DWG. NO. REV A **AUE-001** SHEET 2 OF 3 WEIGHT:

Panels & Fence, Inc. PO Box 1790 Whitney, TX. IS PROHIBITED. 3

|     |              | NAME | DATE     | AA           |
|-----|--------------|------|----------|--------------|
|     | DRAWN        | GM   | 8/1/2017 | <i>-</i> V·( |
|     | SALES APPR.  |      |          | TITLE:       |
|     | CLIENT APPR. |      |          |              |
|     | MFG APPR.    |      |          |              |
| S   | Q.A.         |      |          |              |
|     | Design By -  |      |          |              |
| NI. | CADMorksDro  |      |          | SIZE         |