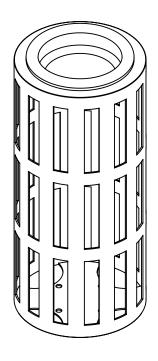

TITLE: Ash Urn

Perforated Version

SIZE DWG. NO. **REV AUP-001** WEIGHT: SHEET 1 OF 3

OUTDOORSINESSINESS

BETHE DESTINATION | DRAWING IS THE SOLE PROPERTY OF Advantage Panels & Fence, Inc. PO Box 1790 Whitney, TX. ANY REPRODUCTION IN PART OR AS A WHOLE WITHOUT THE