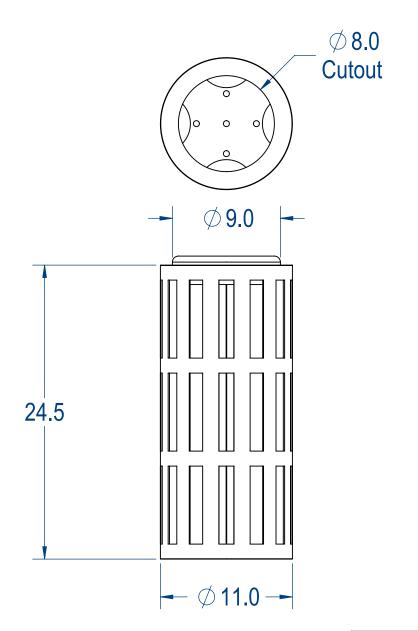

TITLE: Ash Urn

Perforated Version

SIZE DWG. NO. **REV AUP-001** WEIGHT: SHEET 1 OF 3

OUTDOORSINESSINESS

BETHE DESTINATION | DRAWING IS THE SOLE PROPERTY OF Advantage Panels & Fence, Inc. PO Box 1790 Whitney, TX. ANY REPRODUCTION IN PART OR AS A WHOLE WITHOUT THE