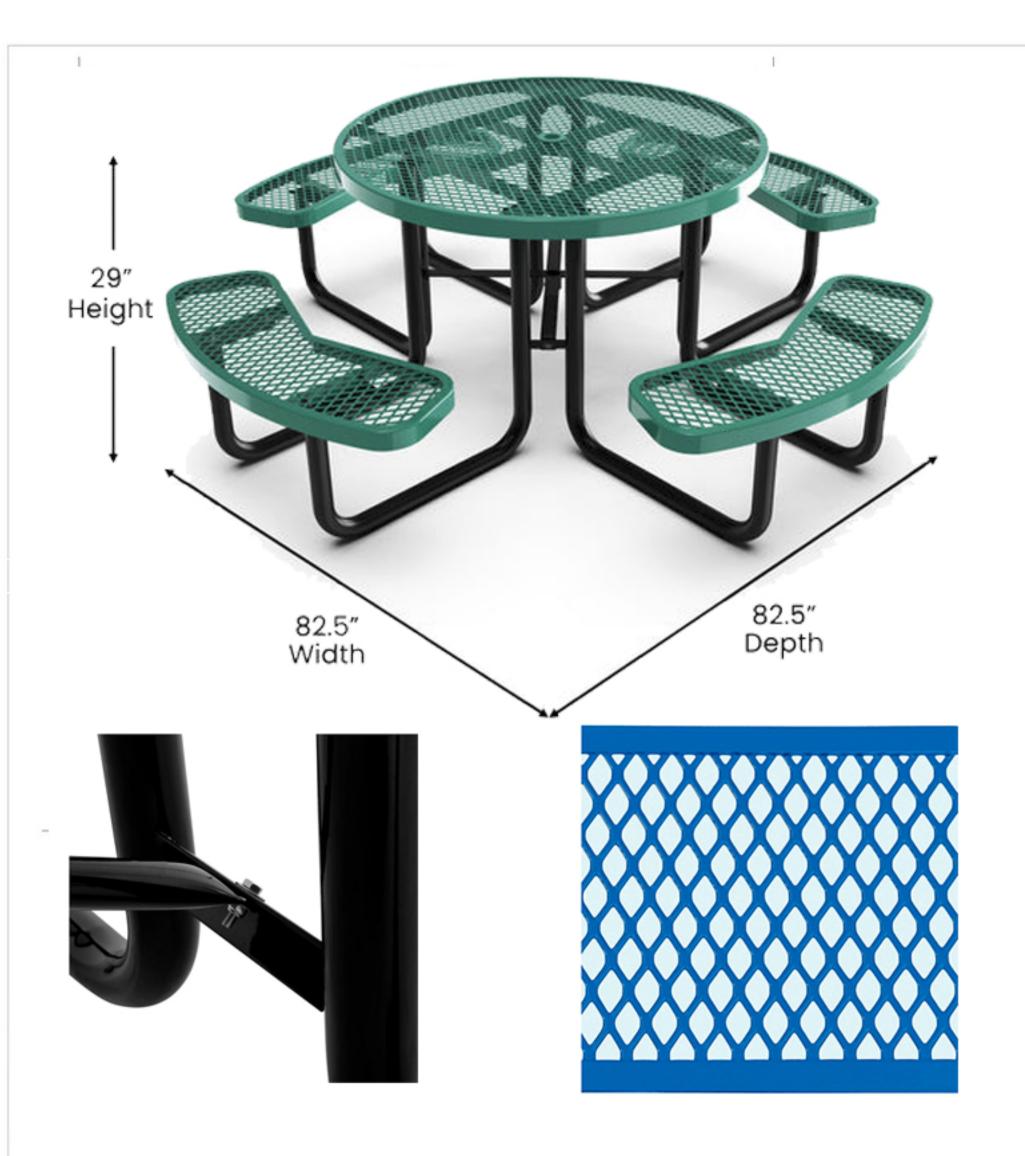

## Model Number: CD-46RPT

Tabletop Shape - Round Number of Benches - 4 User Entry - Walk Through Maximum Seating Capacity - 4-8 Tabletop Coating/Finish - Thermoplastic Coated Tabletop Structural Material - Expanded Metal **Tabletop Texture - Diamond Mesh** Frame Finish - Powder Coated Frame Material - Steel Frame Color - Black Overall Height - 29-1/4 in Overall Diameter - 81 in Tabletop Diameter - 46 in Tabletop Thickness - 2 in Tabletop Material Thickness - 6 ga Frame Diameter - 2-3/8 in Bench Length - 38 in Bench Depth - 11-1/2 in Bench Height - 16-1/2 in Includes Umbrella Hole - Yes Umbrella Hole Diameter - 1-9/16 in Support Style - Leg Bench Weight Capacity - 300 lb Tabletop Weight Capacity - 1000 lb **Mounting Location - Portable** Assembly - Unassembled Includes Assembly Tools - No