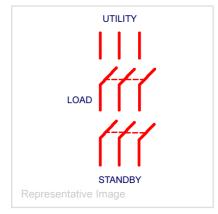

## Catalog No. GS3262G

Description: MDW GD XFER SW 200/200A 2P 120/240V ALU

UPC No 784567700503

Home > Transfer Switches > Light Duty

Three Phase 600 Volt AC

| Descriptors      |                      |
|------------------|----------------------|
| Category         | Light Duty           |
|                  |                      |
| Specifications   |                      |
| Main Amps        | 200                  |
| Standby Amps     | 200                  |
| Phase            | 3                    |
| Volts            | 120/240              |
| Metering         | Unmetered            |
| AIC              | 10,000               |
| Cabinet Size     | 17 in. W X 30 in. H  |
| Hub Provision    | Order Hub Separately |
| Neutral Kits     | Factory Installed    |
| Wire Range